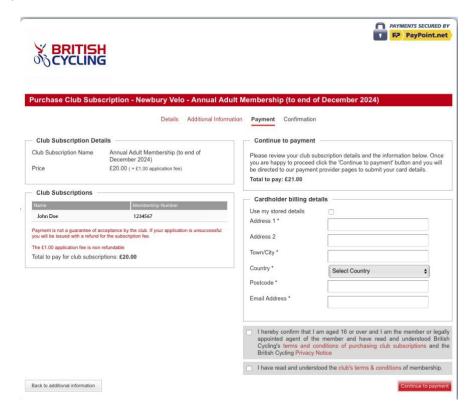

The final step is to complete payment information and submit your application. Once approved by the club secretary, you will receive an email advising you of your club membership.