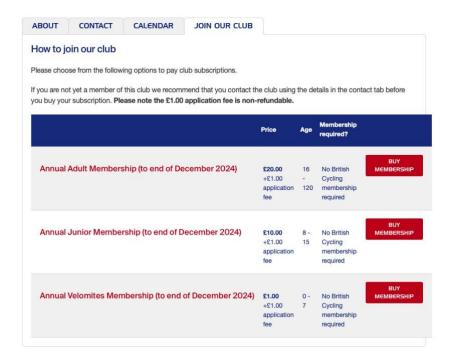

Start by clicking the 'Join Now' button on our website. That will navigate you to the club page on the British Cycling Website. It looks like this:

Choose the membership option that fits your needs by way of age. You will then be taken to the Buy Club Subscription page: