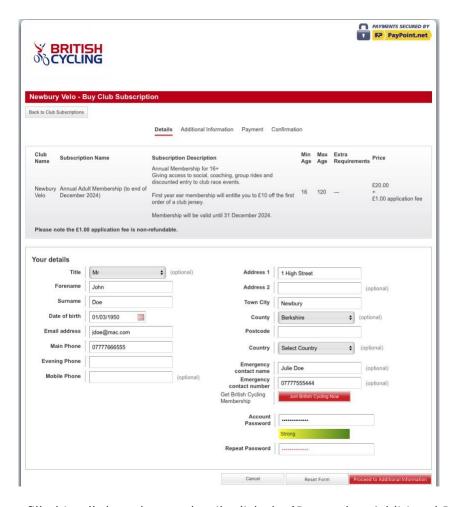

If you are already a British Cycling member or you have previously bought membership to another cycling club through British Cycling click the button 'Yes, I have an Account', otherwise select the 'No, I don't have an account' option. You will either be asked to log into your existing account, or to create one. If you sign in the following screen will populate with your details, otherwise fill it in to create your account:

Once you have filled in all the relevant detail, click the 'Proceed to Additional Information' button. This is the point that some people end up just buying British Cycling membership and think they have applied to join the club. If you want to join British Cycling as well as Newbury Velo, you can choose the level of membership you want on this page and follow the instructions, but you will still need to complete the club application too. If you only want to join the club at this point, click on 'No Thanks' you can always log back in later and join British Cycling separately.