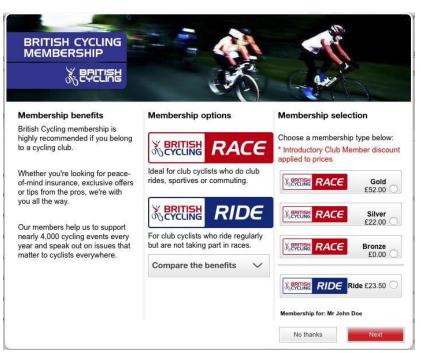

Once you have filled in all the relevant detail, click the 'Proceed to Additional Information' button. This is the point that some people end up just buying British Cycling membership and think they have applied to join the club. If you want to join British Cycling as well as Newbury Velo, you can choose the level of membership you want on this page and follow the instructions, but you will still need to complete the club application too. If you only want to join the club at this point, click on 'No Thanks' you can always log back in later and join British Cycling separately.