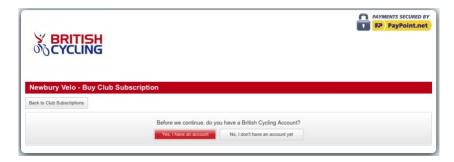

If you are already a British Cycling member or you have previously bought membership to another cycling club through British Cycling click the button 'Yes, I have an Account', otherwise select the 'No, I don't have an account' option. You will either be asked to log into your existing account, or to create one. If you sign in the following screen will populate with your details, otherwise fill it in to create your account: