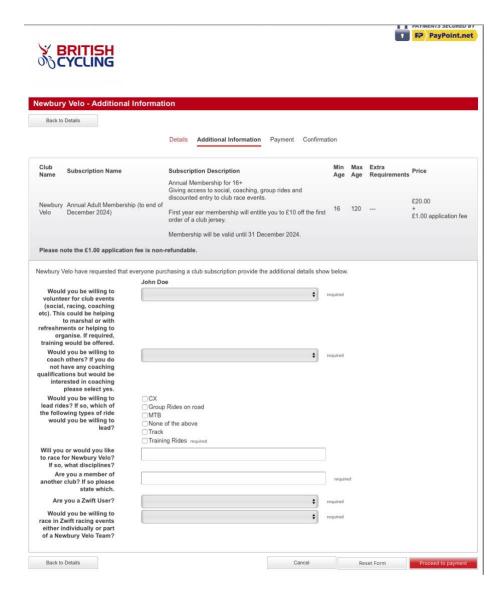

Once you select either the British Cycling membership option, or decide not to, you will be taken to the club screen. Complete the Clubs' questions for additional information, and proceed to the payment page.